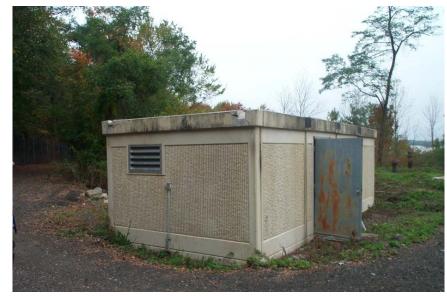

## A0102 – Snow Equipment Storage Building

This project provides for a new snow equipment storage facility at the north end of the airport.

- > 2016 request will fund the design of the building.
- ➢ Airport
- Legislative District 6

- Ultimate Project Cost: \$ 2,420,000
- Appropriated: \$ 0
- 2016 Project Request: \$ 210,000
- 2016 Non-Airport Shares: \$ 199,000
- **2016** Net Airport: \$ 11,000