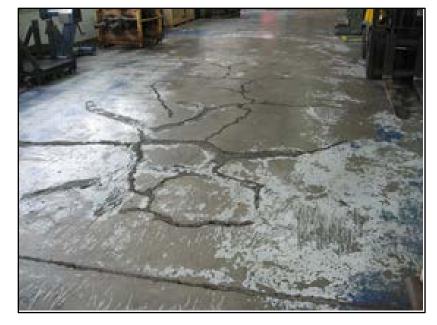

## **T034A – Maintenance Facility Upgrades - II**

This project provides for miscellaneous improvements at the Central Maintenance Facility and Cerrato Bus Facility.

- 2016 request will fund reconstruction of the floor in the bus re-build area at the Central Maintenance Facility.
- > Transportation
- Legislative District 15
- Ultimate Project Cost: \$3,270,
- Appropriated:
- 2016 Project Request:
- 2016 Non-County Shares:
- 2016 Net County:

- \$ 3,270,000
- \$ 145,000
- \$ 625,000
- \$ 500,000
- \$ 125,000