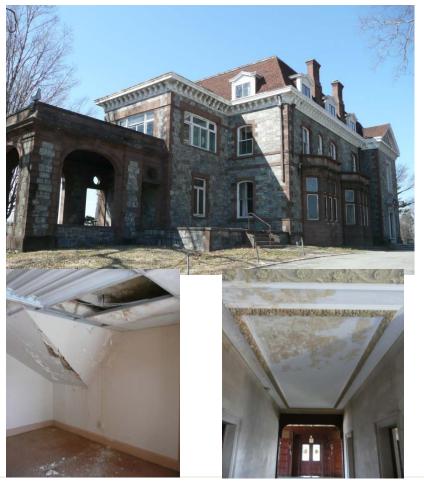

# RLEN1 – Lenoir Preserve Infrastructure/ Site Work

#### This project funds infrastructure and site work improvements at Lenoir Preserve.

- 2016 Request will fund the construction of the rehabilitation of the mansion driveway and parking, terraced stone retaining walls, steps and pathways.
- Infrastructure
- ➤ Safety
- Best Management
- Ultimate Project Cost: \$ 3,870,000
- Appropriated: \$ 570,000
- 2016 Project Request: \$ 3,300,000

# **RLEN2 – Lenoir Preserve Buildings**

This project funds the renovations to the buildings at Lenoir Preserve.

 2016 Request will fund the design for the interior and exterior renovations of the mansion and associated site work.
 Infrastructure

- Ultimate Project Cost: \$4,920,000
- Appropriated: \$ 0
- 2014 Project Request: \$ 745,000