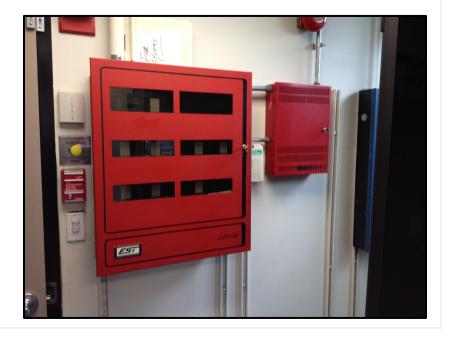

## **T0058 – Fire System Upgrade**

This project provides for the replacement of the existing fire detection system at the Central Maintenance Facility in Yonkers.

> 2016 request is for the purchase and installation of the new system