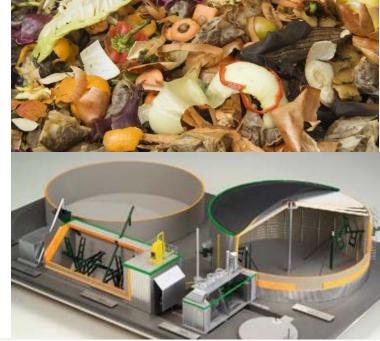

### **RD019 – Food Waste Recovery Program**

This project will evaluate the different equipment systems available and determine the logistics and practicality for the installation of a permanent food waste processing demonstration project to be installed at the Yonkers Transfer Station/Material Recovery Facility to address the recovery/composting of food waste, which comprises 18-30% of the total County waste stream, to produce compost and/or possibly energy.

- 2016 request is for the purchase and installation of a Food Waste Processing Demonstration System
- > Infrastructure
- Legislative Districts 1, 2, 3, 4, 5, 6, 7, 8, 9, 10, 11, 12, 13, 14, 15, 16 & 17
- Ultimate Project Cost: \$6,000,000
- Appropriated: \$ 200,000
- 2016 Project Request: \$ 800,000