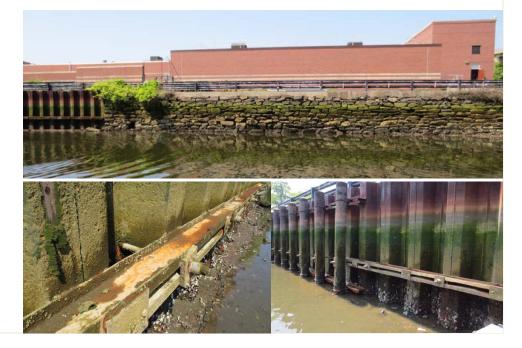

### SPS37 – North Yonkers Pump Station -Bulkhead Rehabilitation

This project will provide funding for the replacement of the wooden bulkhead behind the North Yonkers Pumping Station and the Yonkers Canoe Club, with new marine grade steel sheeting, to provide protection from the Hudson River including sea level rise and tidal surges.

- > 2016 request is for construction
- Infrastructure
- Legislative Districts 8, 12, 15 & 16
- Ultimate Project Cost: \$ 1,800,000
- Appropriated: \$ 600,000
- 2016 Project Request: \$ 1,200,000