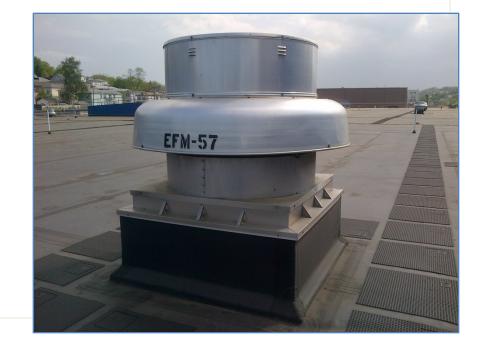

## T0050 – Replacement of Heating Units and Ventilation Fans at CMF

This project provides for the replacement of heating units along with air supply and exhaust fans.

0

0

\$ 3,185,000

\$ 3,185,000

\$

- 2016 request will fund heating units and fans
- > Transportation
- Legislative District 15

- Ultimate Project Cost: \$3,185,000
- Appropriated: \$
- 2016 Project Request:
- 2016 Non-County Share:
- 2016 Net County: