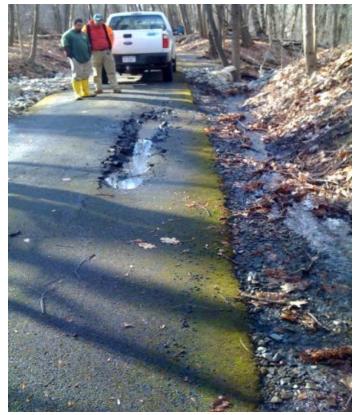

#### **T0065 – Upgrade of Detention Ponds - Cerrato**

This project provides for the upgrade of the wet detention ponds including replacement of the pond liner.

310,000

0

- > 2016 request will fund the upgrade of the ponds
- Transportation
- Legislative District 3