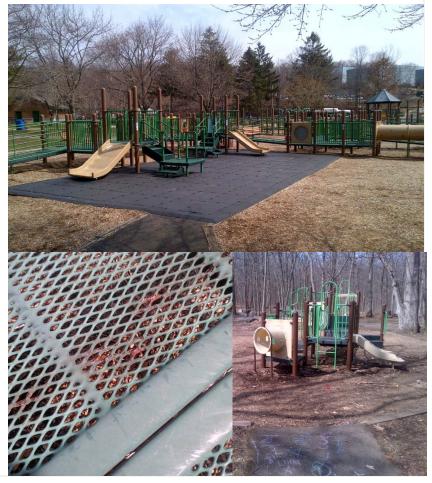

# RKD04 – Kensico Dam Plaza Infrastructure/ Site Work II

This project funds improvements to the infrastructure and site work at Kensico Dam Plaza.

- 2016 Request will fund additional design costs and the construction for the rehabilitation of the playgrounds, expansion of the picnic area, parking, paving and drainage and landscaping.
- Infrastructure
- ➤ Safety
- Best Management
- Ultimate Project Cost: \$ 7,310,000
- Appropriated: \$ 110,000
- 2016 Project Request: \$ 3,900,000