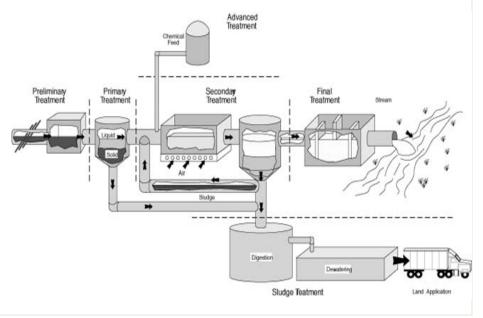

### SW014 – Regulatory Compliance Studies

This project will provide funding for Studies to review and evaluate the impacts of proposed new wastewater treatment compliance regulations being considered by the Federal Environmental Protection Agency ("EPA") and the New York State Department of Environmental Conservation ("NYSDEC"). The studies will evaluate the additional required treatment processes, and any physical changes possibly needed to add the new processes, and the associated costs.

## SM030 – Mamaroneck WWTP – Roof Replacement Program

This new project provides funding of a phased program for the replacement of building roofs, at the Mamaroneck Wastewater Treatment Plant, including the resetting/ replacement of coping stones, caulking of vertical joints, installation of safety railings, walking pads and the repair/replacement of expansion joints and other related work as necessary. The design will utilize a high "R" value insulation and high solar reflectivity to comply with "LEED" recommendations.

### SPS37 – North Yonkers Pump Station -Bulkhead Rehabilitation

This project will provide funding for the replacement of the wooden bulkhead behind the North Yonkers Pumping Station and the Yonkers Canoe Club, with new marine grade steel sheeting, to provide protection from the Hudson River including sea level rise and tidal surges.

## SPK30 – Peekskill WWTP – Roof Replacement Program

This new project provides funding of a phased program for the replacement of building roofs at the Peekskill WWTP. The Administration Building and Blower Building roofs were installed in 1980 during a major upgrade to the plant and are well beyond their useful life and require replacement. The design will utilize high "R" value insulation and high solar reflectivity to comply with LEED recommendations.

## SPC11 – Port Chester WWTP – Roof Replacement Program

This project provides funding of a phased program for the replacement of building roofs at the Port Chester WWTP. This request is for the replacement of the Administration/Sludge Processing Building and Sludge Thickening Building roofs. The roofs were installed in 1988 and have reached the end of their useful lives. The design will utilize a high "R" value insulation and high solar reflectivity to comply with "LEED" recommendations.

### SPC37 – Port Chester WWTP – Bulkhead Rehabilitation

This project will provide funding for the rehabilitation of the steel and stone bulkheads, along the Byram River, at the Port Chester WWTP. The steel bulkhead was installed in 1989 during the plant upgrade to secondary treatment and the stone bulkhead was built as part of the original plant. A prior study recommended rehabilitation of the bulkheads above and below the water line because of the salinity and erosion caused by wave action of the LI Sound.

## SY009 – Yonkers Joint WWTP – Odor Control and HVAC Upgrades – Phase III

This request will fund the third phase of replacement of heating, ventilating and air conditioning equipment, including the odor control equipment, in the various process areas at the Primary and Secondary Ends of the Yonkers Joint Treatment Plant that has reached the end of its useful life. Due to deferral delays caused by Super Storm Sandy recovery work and in bidding of Phase II, additional funding is being requested because of cost escalations.