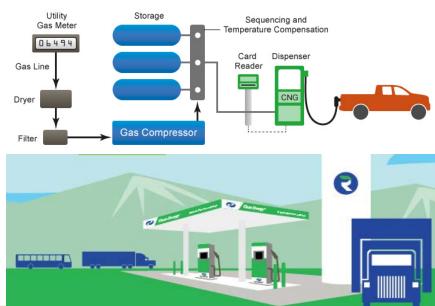

## RD020 – Material Recovery Facility (MRF) -Compressed Natural Gas Facilities

This project will fund the design and installation of a skid-mounted compressed natural gas (CNG) filling station at the Yonkers Transfer Station/Material Recovery Facility. The Department plans to transition it's recycling vehicles, and if feasible, our haulage vehicles to run on CNG, which is a cleaner energy alternative to diesel and gasoline fuels.

- 2016 request is for the purchase and installation of a "skid-mounted" CNG Filling Station
- Infrastructure
- Legislative Districts 1, 2, 3, 4, 5, 6, 7,
   8, 9, 10, 11, 12, 13, 14, 15, 16 & 17
- Ultimate Project Cost: \$4,000,000
- Appropriated: \$ 300,000
- 2016 Project Request: \$ 1,500,000