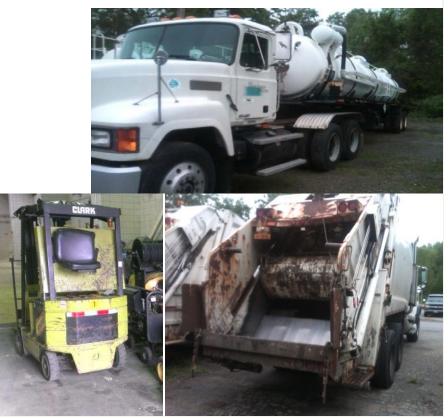

### RD018 – Haulage Vehicles Phase V (2013 – 2017)

**Replacement of Solid Waste Haulage Vehicles and Equipment** 

- Scheduled Replacement of Rolling Stock
- Health and Life Safety
- > 2016 request is for equipment purchase/replacement
- Infrastructure
- Legislative Districts 1, 2, 3, 4, 5, 6, 7,
  8, 9, 10, 11, 12, 13, 14, 15, 16 & 17
- Ultimate Project Cost: \$5,000,000
- Appropriated: \$3,000,000
- 2016 Project Request: \$1,000,000

### SW022 – Sewer District Heavy Equipment Replacement

This request will fund the replacement of Sewer District Heavy Equipment such as dump trucks, flat bed trailers, tankers, garbage trucks, sewer jet trucks and other miscellaneous heavy equipment for the benefit and efficient operation of all the Sewer Districts.