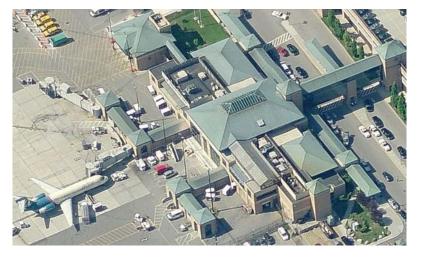

## A083A – Terminal Systems Upgrade

This project provides for the continuation of the Airport Terminal Systems upgrades.

- 2016 request will fund the design of the Departure Lounge Improvements
- ≻ Airport
- Legislative District 6

- Ultimate Project Cost:
- Appropriated:
- 2016 Project Request:
- 2016 Non-Airport Shares:
- 2016 Net Airport:

\$51,850,000 \$49,000,000 \$2,850,000 \$0 \$2,850,000