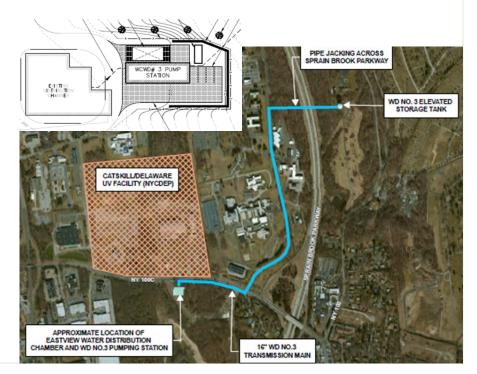

## WD305 – County Water District #3 – Eastview Pumping Station

This project will provide funding for the design of a new Drinking Water Pumping Station and Transmission Main to provide ultraviolet (UV) treated water for CWD #3. The pumping station will be constructed adjacent to the new WC Eastview Water Distribution Chamber which will provide access to UV treated water from the New York City Department of Environmental Protection's Catskill-Delaware UV Treatment Facility at Eastview.

- 2016 request is for design of the CWD #3 Eastview Pumping Station
- Infrastructure
- Legislative Districts 3, 8 & 12
- Ultimate Project Cost: \$ 2,400,000
- Appropriated:
   \$
   0
- 2016 Project Request: \$ 2,400,000