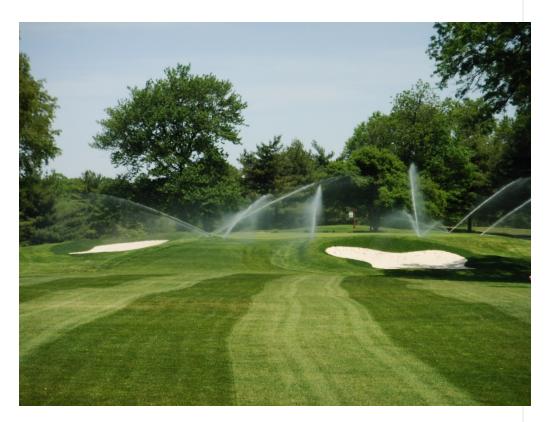

## **RGSL1 - Sprain Lake Irrigation**

This project will provide for a new Irrigation system at Sprain Lake Golf Course.

- 2016 request is for Construction
- Infrastructure
- ➤ Legislative District 15

- Ultimate Project Cost: \$2,600,000
- Appropriated: \$ 250,000
- 2016 Project Request: \$2,350,000

## **RGSL2 - Sprain Lake Fairways**

This project will address fairway renovations at Sprain Lake Golf Course.

- 2016 request is for Construction
- Infrastructure
- ➤ Legislative District 15

- Ultimate Project Cost: \$2,400,000
- Appropriated: \$ 200,000
- 2016 Project Request: \$2,200,000