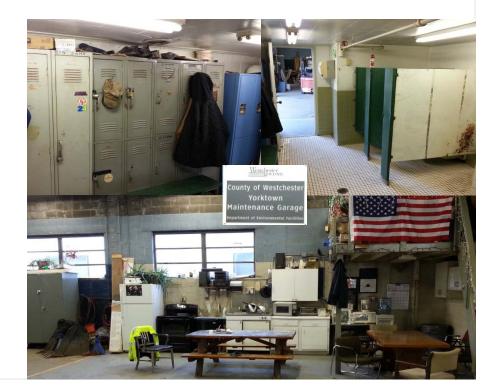

## SW011 – Rehabilitation of the Yorktown Maintenance Facility

This multi-phased project provides funding for the rehabilitation and/or repair of the DEF Maintenance Facility located on Route 202 in Yorktown. The first phase provided for the design of the 2 subsequent construction phases. This request will provide for the rehabilitation of the buildings interior areas, including the vehicle repair bays, workshop, office, locker and break rooms.

- 2016 request is for construction
- Infrastructure
- Legislative Districts 1, 2, 3, 4, 5, 6, 7,
   8, 9, 10, 11, 12, 13, 14, 15, 16 & 17
- Ultimate Project Cost: \$4,450,000
- Appropriated: \$450,000
- 2016 Project Request: \$ 750,000