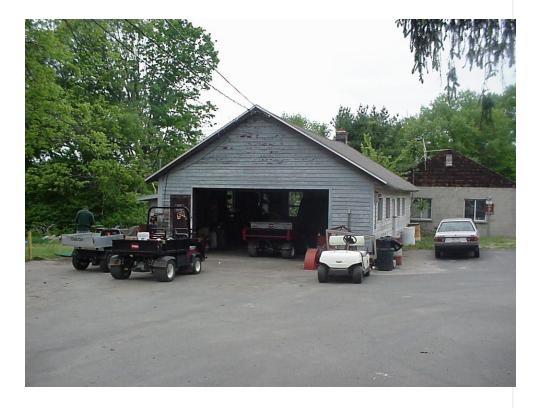

## **T034A – Maintenance Facility Upgrades - II**

This project provides for miscellaneous improvements at the Central Maintenance Facility and Cerrato Bus Facility.

- 2016 request will fund reconstruction of the floor in the bus re-build area at the Central Maintenance Facility.
- > Transportation
- Legislative District 15
- Ultimate Project Cost: \$3,270,
- Appropriated:
- 2016 Project Request:
- 2016 Non-County Shares:
- 2016 Net County: