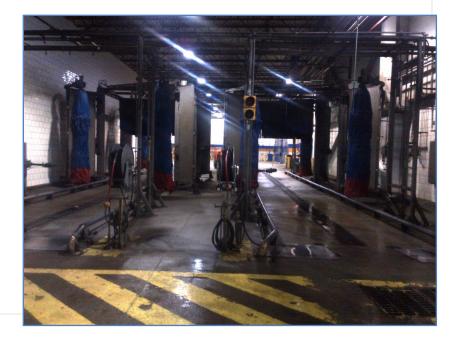

## T0045 – Refurbish Bus Wash at the Cerrato Maintenance Facility

This project provides for the replacement of bus wash components and related equipment that have reached the end of their useful life.

> 2016 request will fund the replacement of the bus wash.

\$

\$

455,000

0

- > Transportation
- Legislative District 3

- Ultimate Project Cost: \$ 455,000
- Appropriated: \$ 0
- 2016 Project Request:
- 2016 Non-County Share:
- 2016 Net County: \$ 455,000