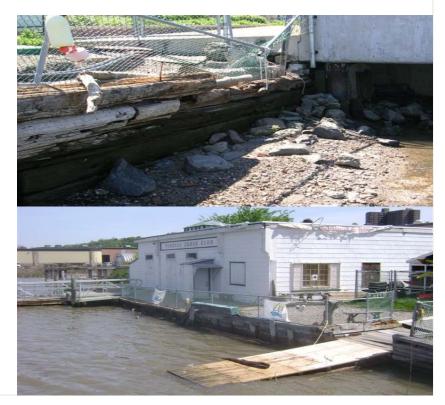

### SPS37 – North Yonkers Pump Station -Bulkhead Rehabilitation

This project will provide funding for the replacement of the wooden bulkhead behind the North Yonkers Pumping Station and the Yonkers Canoe Club, with new marine grade steel sheeting, to provide protection from the Hudson River including sea level rise and tidal surges.