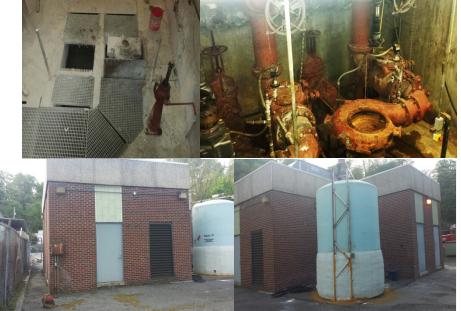

### SPS37 – North Yonkers Pump Station -Bulkhead Rehabilitation

This project will provide funding for the replacement of the wooden bulkhead behind the North Yonkers Pumping Station and the Yonkers Canoe Club, with new marine grade steel sheeting, to provide protection from the Hudson River including sea level rise and tidal surges.

- > 2016 request is for construction
- Infrastructure
- Legislative Districts 8, 12, 15 & 16
- Ultimate Project Cost: \$ 1,800,000
- Appropriated: \$ 600,000
- 2016 Project Request: \$ 1,200,000