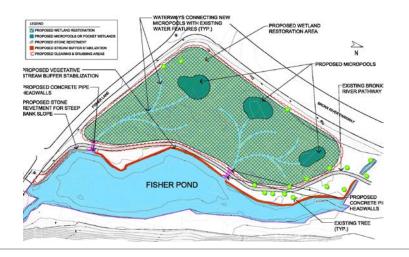

# Propose, design and oversee stormwater management and restoration projects

- 37 projects completed
- County funding leveraged by municipal, state and federal funding via grants or appropriations
- Project goals: help control floodwaters and improve water quality
- Secondary goals: improve ecology aesthetics and passive recreation
- Projects are models for restoration and stormwater management practices