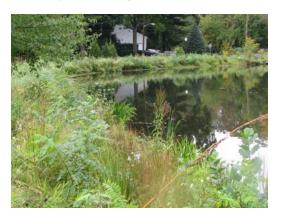

## Implement Stormwater Management Law

- Chair and staff County Stormwater Advisory Board
- Prepare and update, with DPWT, Reconnaissance Plans
- Work with municipalities to identify flood mitigation projects eligible for County funding assistance
- Participate in federal Mamaroneck and Sheldrake Rivers Flood Study

# Propose, design and oversee stormwater management and restoration projects

- 37 projects completed
- County funding leveraged by municipal, state and federal funding via grants or appropriations
- Project goals: help control floodwaters and improve water quality
- Secondary goals: improve ecology aesthetics and passive recreation
- Projects are models for restoration and stormwater management practices