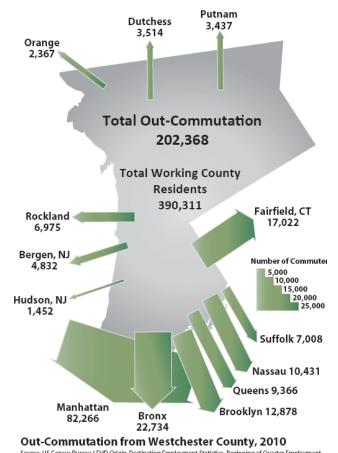

Source: US Census Bureau LEHD Origin-Destination Employment Statistics, Beginning of Quarter Employment, Prepared by the Westchester County Department of Planning.