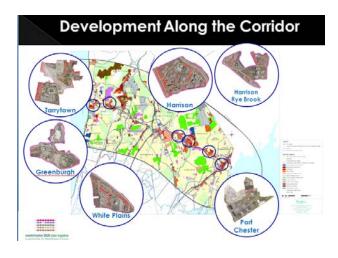

## Provide planning support to municipalities

- Prepare base studies for local Comprehensive Plans
  - Completed: Rye Brook and New Castle
  - Underway: North Castle
- Provide special project assistance:
  - Sleepy Hollow downtown review
  - Tarrytown train station area study
- "Repurposing the I-287 Corridor"