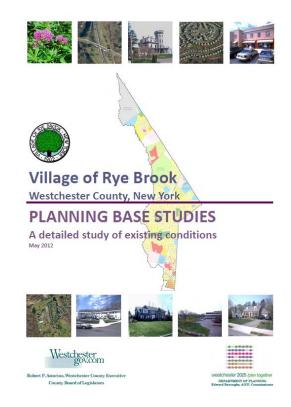

## Provide planning support to municipalities

- Prepare base studies for local Comprehensive Plans
  - Completed: Rye Brook and New Castle
  - Underway: North Castle
- Provide special project assistance:
  - Sleepy Hollow downtown review
  - Tarrytown train station area study
- "Repurposing the I-287 Corridor"