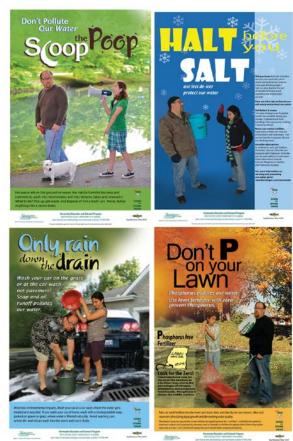

# Oversee County's stormwater MS4 permit compliance

- Coordinate activities among impacted departments
- Review capital projects for retrofit opportunities
- Prepare and distribute education and outreach materials
- Document compliance with MS4 requirements and prepare annual reports

## Provide staffing for Soil and Water Conservation District

- SWCD is conduit for state funding and federal grants for conservation-related projects and programs, including stormwater management
- Provide technical guidance to municipalities and residents
- Develop and present education and professional development programs