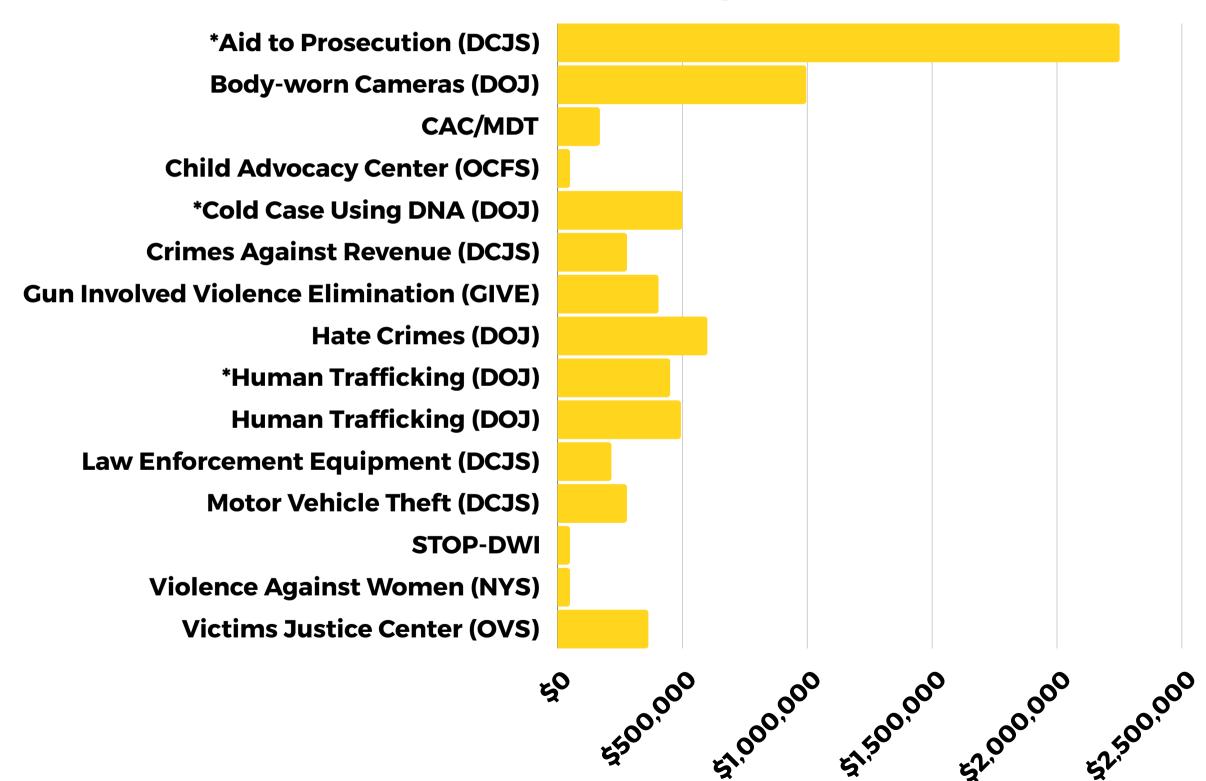

## Grants Awarded \$7,151,590

\*Retention stipends for ADAs funded by Aid to Prosecution

\*Human Trafficking funded to LE partners to assist in investigations