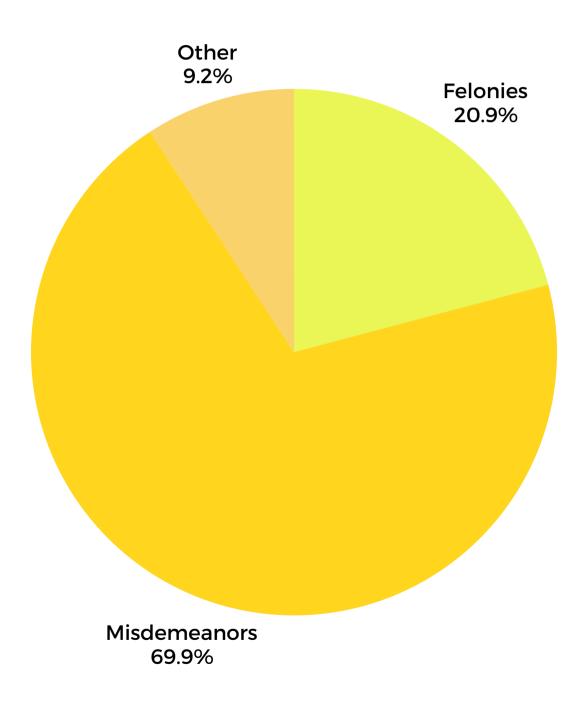

## **Defendants Prosecuted for Felony Offenses**

Homicides

14

**Firearms** 

172

**Narcotics** 

297

Year-to-date data as of 10/31/2024