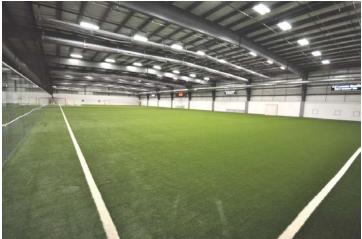

## **HOUSE OF SPORTS**

Ardsley, NY

### **Facility:**

120,000 sq. ft. State-of-the-Art facility Fully climate controlled Regulation size amenities:

- Indoor soccer/lacrosse fields 240' x 100'
- Four tournament spec basketball courts
- Dedicated shooting lab
- Speed training and sprint track
- Three 15' x 75' batting cages

Large Spectator viewing area Full service Café 20 large Screen TV's plus stadium sound system Large meeting/party room