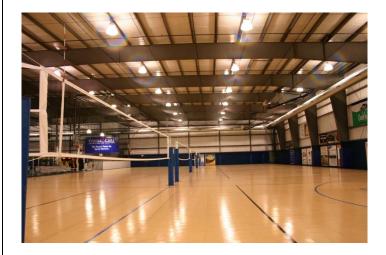

48,000 sq. ft. State-of-the-Art facility Fully climate controlled Regulation size amenities:

- One reg. indoor soccer fields 185' x 85'
- Four tournament spec volleyball courts
- Two reg. size basketball courts
- One reg. size inline hockey rink
- One 15' x 75' batting cages