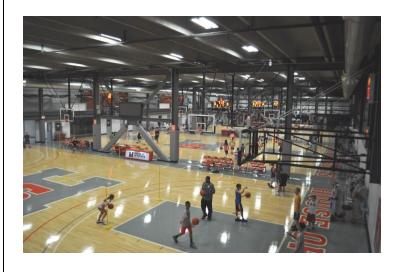

## **HOUSE OF SPORTS**

Ardsley, NY

### **Facility:**

120,000 sq. ft. State-of-the-Art facility Fully climate controlled Regulation size amenities:

- Indoor soccer/lacrosse fields 240' x 100'
- Four tournament spec basketball courts
- Dedicated shooting lab
- Speed training and sprint track
- Three 15' x 75' batting cages

Large Spectator viewing area Full service Café 20 large Screen TV's plus stadium sound system Large meeting/party room