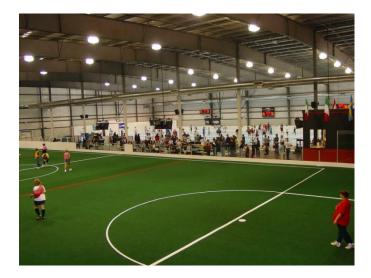

48,000 sq. ft. State-of-the-Art facility Fully climate controlled Regulation size amenities:

- One reg. indoor soccer fields 185' x 85'
- Four tournament spec volleyball courts
- Two reg. size basketball courts
- One reg. size inline hockey rink
- One 15' x 75' batting cages

#### **Programs:**

Year 'round facility for soccer, inline hockey, baseball, softball, basketball, flag football, volleyball, and an indoor golf driving range

- Youth and Adult Leagues for ALL skill levels
- Summer and holiday camps and clinics
- Private and semi private sport instruction
- Special youth development programs
- Children's party package
- Seasonal Tournaments