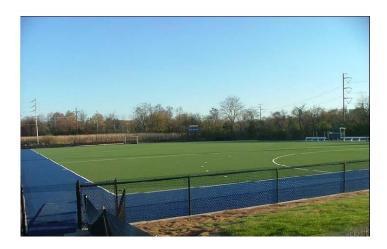

60,000 sq. ft. State-of-the-Art facility Fully climate controlled Regulation size amenities:

- Three regulation indoor Field Hockey pitches 132' x 69'
- One regulation outdoor Field Hockey pitch
- Large Spectator viewing area
- Full service Café
- Dedication training workout room
- Large meeting/party room

#### **Programs:**

Year 'round field hockey facility for youth and adult Leagues for ALL skill levels

- Summer and holiday camps and clinics
- Private and semi private sport instruction
- **National Tournaments**