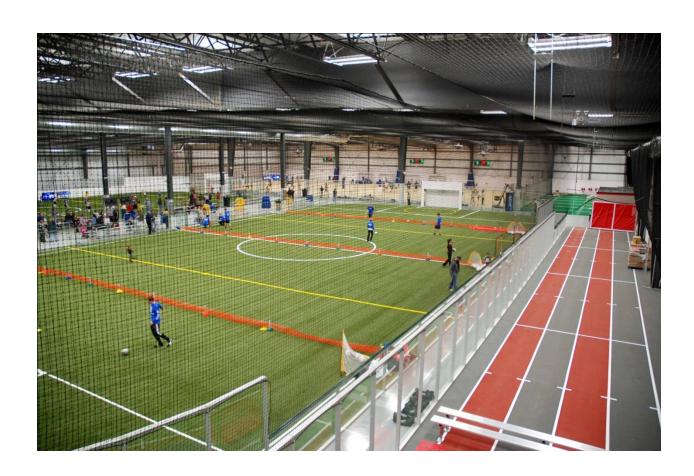

## **HOUSE OF SPORTS**

Ardsley, NY

### **Facility:**

120,000 sq. ft. State-of-the-Art facility Fully climate controlled Regulation size amenities:

- Indoor soccer/lacrosse fields 240' x 100'
- Four tournament spec basketball courts
- Dedicated shooting lab
- Speed training and sprint track
- Three 15' x 75' batting cages

Large Spectator viewing area Full service Café 20 large Screen TV's plus stadium sound system Large meeting/party room