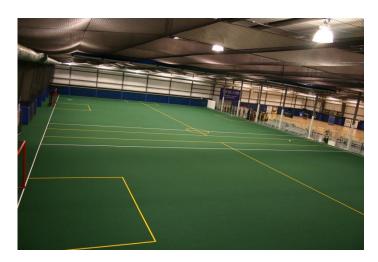

48,000 sq. ft. State-of-the-Art facility Fully climate controlled Regulation size amenities:

- One reg. indoor soccer fields 185' x 85'
- Four tournament spec volleyball courts
- Two reg. size basketball courts
- One reg. size inline hockey rink
- One 15' x 75' batting cages