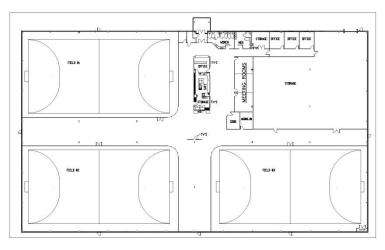

48,000 sq. ft. State-of-the-Art facility Fully climate controlled Regulation size amenities:

- One reg. indoor soccer fields 185' x 85'
- Four tournament spec volleyball courts
- Two reg. size basketball courts
- One reg. size inline hockey rink
- One 15' x 75' batting cages

Large Spectator viewing area
Full service Café
12 large Screen TV's plus stadium sound system
Large meeting/party room

#### **Programs:**

Year 'round facility for soccer, inline hockey, baseball, softball, basketball, flag football, volleyball, and an indoor golf driving range

- Youth and Adult Leagues for ALL skill levels
- Summer and holiday camps and clinics
- Private and semi private sport instruction
- Special youth development programs
- Children's party package
- Seasonal Tournaments