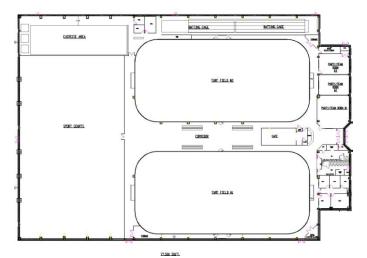

78,000 sq. ft. State-of-the-Art facility Fully climate controlled Regulation size amenities:

- Two reg. indoor soccer fields 185' x 85'
- Four tournament spec volleyball courts
- Three reg. size basketball courts
- Two reg. size indoor field hockey pitches
- Two reg. indoor lacrosse fields
- Two 15' x 75' batting cages

Dedicated speed and agility training area Large Spectator viewing area Full service Café

20 large Screen TV's plus stadium sound system Large meeting/party room