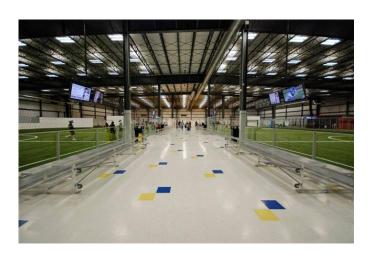

78,000 sq. ft. State-of-the-Art facility Fully climate controlled Regulation size amenities:

- Two reg. indoor soccer fields 185' x 85'
- Four tournament spec volleyball courts
- Three reg. size basketball courts
- Two reg. size indoor field hockey pitches
- Two reg. indoor lacrosse fields
- Two 15' x 75' batting cages

Dedicated speed and agility training area Large Spectator viewing area Full service Café

20 large Screen TV's plus stadium sound system Large meeting/party room