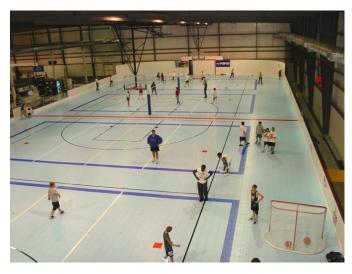

48,000 sq. ft. State-of-the-Art facility Fully climate controlled Regulation size amenities:

- One reg. indoor soccer fields 185' x 85'
- Four tournament spec volleyball courts
- Two reg. size basketball courts
- One reg. size inline hockey rink
- One 15' x 75' batting cages

#### **Programs:**

Year 'round facility for soccer, inline hockey, baseball, softball, basketball, flag football, volleyball, and an indoor golf driving range

- Youth and Adult Leagues for ALL skill levels
- Summer and holiday camps and clinics
- Private and semi private sport instruction
- Special youth development programs
- Children's party package
- Seasonal Tournaments