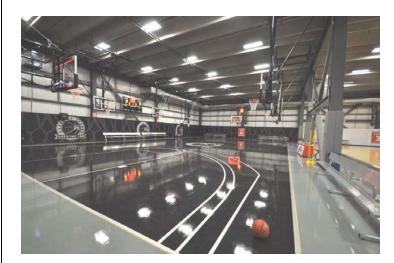

### **Facility:**

120,000 sq. ft. State-of-the-Art facility Fully climate controlled Regulation size amenities:

- Indoor soccer/lacrosse fields 240' x 100'
- Four tournament spec basketball courts
- Dedicated shooting lab
- Speed training and sprint track
- Three 15' x 75' batting cages

Large Spectator viewing area Full service Café 20 large Screen TV's plus stadium sound system Large meeting/party room