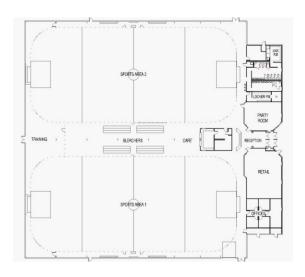

eg. indoor soccer fields 185' x 85'
- Four tournament spec volleyball courts
- Three reg. size basketball courts
- Two reg. size indoor field hockey pitches
- Two reg. indoor lacrosse fields
- Two 15' x 75' batting cages

Dedicated speed and agility training area Large Spectator viewing area Full service Café

20 large Screen TV's plus stadium sound system Large meeting/party room

#### **Programs:**

Year 'round facility for soccer, field hockey, baseball, softball, lacrosse, flag football, volleyball, and an indoor golf driving range

- Youth and Adult Leagues for ALL skill levels
- Summer and holiday camps and clinics
- Private and semi private sport instruction
- Special youth development programs
- Children's party package
- Seasonal Tournaments
- Baseball/softball hitting leagues













48,000 sq. ft. State-of-the-Art facility Fully climate controlled Regulation size amenities:

- One reg. indoor soccer fields 185' x 85'
- Four tournament spec volleyball courts
- Two reg. size basketball courts
- One reg. size inline hockey rink
- One 15' x 75' batting cages

Large Spectator viewing area
Full service Café
12 large Screen TV's plus stadium sound system
Large meeting/party room

#### **Programs:**

Year 'round facility for soccer, inline hockey, baseball, softball, basketball, flag football, volleyball, and an indoor golf driving range

- Youth and Adult Leagues for ALL skill levels
- Summer and holiday camps and clinics
- Private and semi private sport instruction
- Special youth development programs
- Children's party package
- Seasonal Tournaments