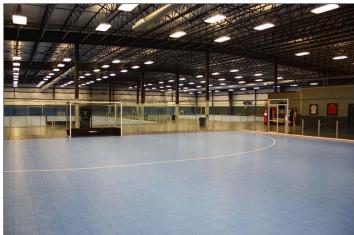

78,000 sq. ft. State-of-the-Art facility Fully climate controlled Regulation size amenities:

- Two reg. indoor soccer fields 185' x 85'
- Four tournament spec volleyball courts
- Three reg. size basketball courts
- Two reg. size indoor field hockey pitches
- Two reg. indoor lacrosse fields
- Two 15' x 75' batting cages

Dedicated speed and agility training area Large Spectator viewing area Full service Café

20 large Screen TV's plus stadium sound system Large meeting/party room

#### **Programs:**

Year 'round facility for soccer, field hockey, baseball, softball, lacrosse, flag football, volleyball, and an indoor golf driving range

- Youth and Adult Leagues for ALL skill levels
- Summer and holiday camps and clinics
- Private and semi private sport instruction
- Special youth development programs
- Children's party package
- Seasonal Tournaments
- Baseball/softball hitting leagues