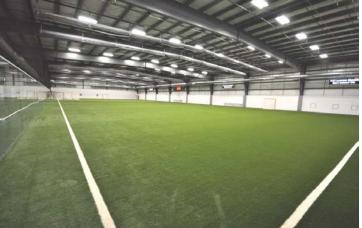

### **Facility:**

120,000 sq. ft. State-of-the-Art facility Fully climate controlled Regulation size amenities:

- Indoor soccer/lacrosse fields 240' x 100'
- Four tournament spec basketball courts
- Dedicated shooting lab
- Speed training and sprint track
- Three 15' x 75' batting cages

Large Spectator viewing area Full service Café 20 large Screen TV's plus stadium sound system Large meeting/party room