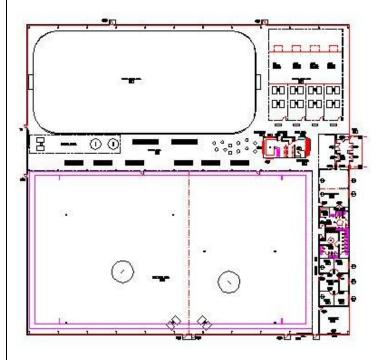

### **Facility:**

120,000 sq. ft. State-of-the-Art facility Fully climate controlled Regulation size amenities:

- Indoor soccer/lacrosse fields 240' x 100'
- Four tournament spec basketball courts
- Dedicated shooting lab
- Speed training and sprint track
- Three 15' x 75' batting cages

Large Spectator viewing area Full service Café 20 large Screen TV's plus stadium sound system Large meeting/party room