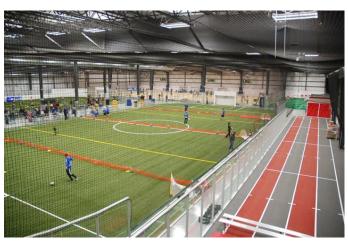

78,000 sq. ft. State-of-the-Art facility Fully climate controlled Regulation size amenities:

- Two reg. indoor soccer fields 185' x 85'
- Four tournament spec volleyball courts
- Three reg. size basketball courts
- Two reg. size indoor field hockey pitches
- Two reg. indoor lacrosse fields
- Two 15' x 75' batting cages

Dedicated speed and agility training area Large Spectator viewing area Full service Café

20 large Screen TV's plus stadium sound system Large meeting/party room